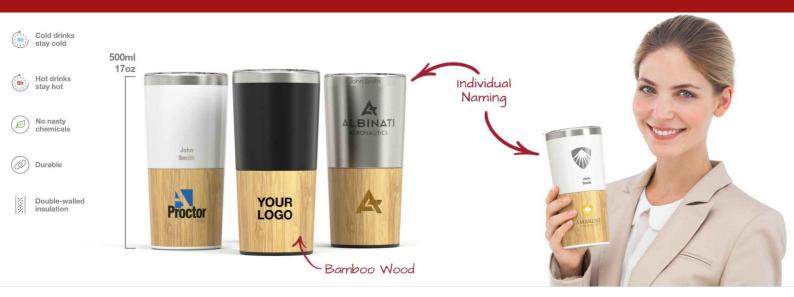

## **Metro Bamboo**

The Metro Bamboo is a beautifully designed Travel Cup that boasts double-wall insulation to keep your hot drinks hot and cold drinks cold. Related to our Metro Travel Cup, the Metro Bamboo also features a secure easy-sip Tritan<sup>™</sup> lid and a stunning bamboo exterior towards the base of the cup - which can be branded with your logo, slogan and more.

## **Metro Bamboo**

| Colours               |                                           |                                           |
|-----------------------|-------------------------------------------|-------------------------------------------|
| Lead Time             | 7 working days                            |                                           |
| Branding              |                                           |                                           |
| Branding Area         | Screen Printing                           | Laser Engraving                           |
|                       | Area Side: 50mm X 35mm (1.97X1.38 inches) | Area Side: 63mm X 52mm (2.48X2.05 inches) |
|                       |                                           |                                           |
|                       | Height: 183mm (7.2 inches)                |                                           |
| Dimensions and Weight | Diameter: 87.8mm (3.46 inches)            |                                           |
|                       | Weight: 313 grams (11.04 ounces)          |                                           |